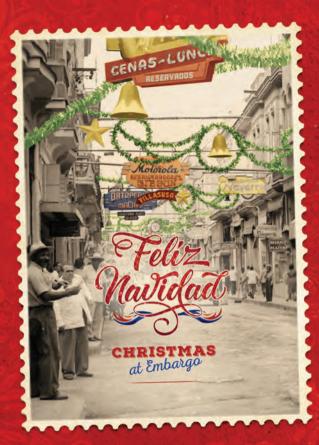

# FESTIVE COCKTAILS

## ENJOY A TIPPLE OR TWO WITH OUR FESTIVE COCKTAIL SPECIALS.



## **JINGLE BELL BAILEYS 12.95**

Baileys, Kahlua, hazelnut syrup, milk, candy cane, chocolate stars



# WHITE CHRISTMAS MOJITO 12.95

Captain Morgan white rum, coconut cream, coconut milk, lime, mint, candy cane



## **CHOCOLATE SNOWBALL 12.95**

Malibu, blue curacao, coconut cream, milk, desiccated coconut, chocolate sauce

### **GRINCH MOCKTAIL 9.95**

Pineapple juice, green apple syrup, lemonade



### VEUVE CLICQUOT YELLOW LABEL BRUT NV

Toast the festive season with a classic champagne. We have bottles big enough for any party.

75CL 120 1.5L 220 3L 440

If you require information regarding the presence of allergens in our drinks, please ask a member of the team who will be happy to provide this